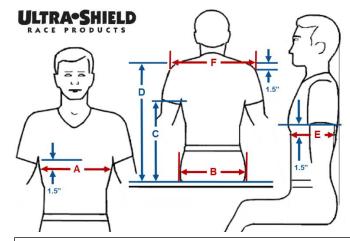

## All measurements must be taken in absolute straight lines, <u>DO NOT</u> follow the curvature of the body.

- **A Width of Chest** Width of seat at rib support. Have driver stand with arms raised slightly, measure side to side 1 ½" below armpits.
- **B Width of Hips** Width of Seat have driver sit on bench or floor. Use cinder blocks or similar on each side of hips at a comfortable but snug pressure. Measure between blocks. (Alt method: driver standing, measure widest point of hips)
- **C Height of Armpit** Height of rib supports. With driver sitting measure from flat surface to armpit. Driver's shoulders should be completely level across back and back completely straight.
- **D Height of Shoulders** Height of shoulder harness opening. With driver sitting in same position as above, measure from flat surface to top of shoulder.
- **E Chest Depth** Length of rib supports. Driver standing with back against wall, measure from wall to front of chest 1 ½" below armpit. We will need driver's height and weight.
- F-Width of Shoulders Outside to outside,  $2^{\prime\prime}$  down from Top of shoulder