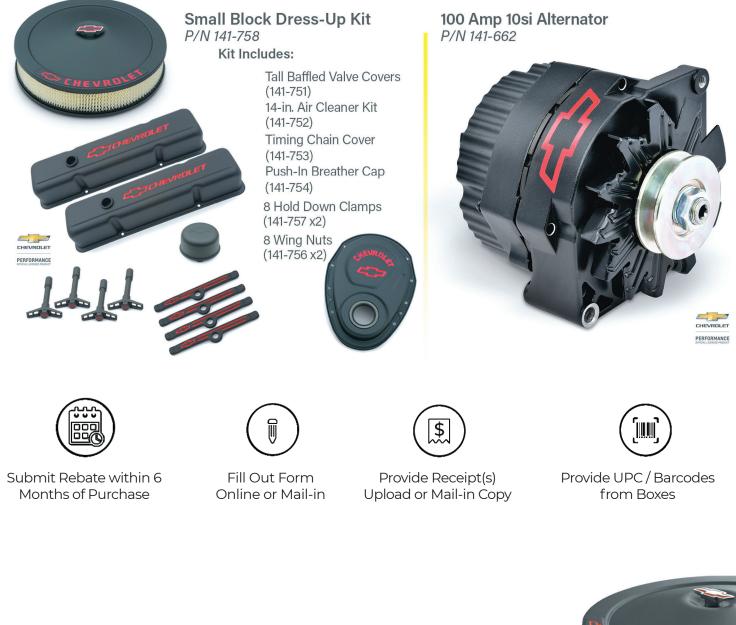

PERFORMANCE

**VEHICLES / PARTS / RACING** 

Purchase Both Chevy Dress-Up Kit & Alternator to get Free \$30 Visa Gift Card

This rebate offer applies only to qualifying purchase(s) of the listed products up to six months after purchase. This offer is valid in US and Canada for purchased of specified product(s).

## Chevy Black Crinkle Dress-Up Kit & Alternator Parts Rebate

Expires 12-31-2020

## To receive your Visa<sup>®</sup> Prepaid Card rebate by mail, after purchase of P/N 141-758 <u>AND</u> 141-662, follow these steps:

- 1. Fill out this form (providing a valid email address allows you to receive processing updates of rebate submission).
- 2. Attach a photocopy or original of your store receipt with the date and items purchased.
- 3. Cut the original UPC barcodes from product boxes (If your item was delivered in a plain box and the UPC is not available, please email help@datarebate.com, for assistance).
- 4. Review your rebate submission and make a copy to keep it for your records, verify that it includes: store receipt that clearly shows purchase date and items purchased, original UPC barcodes cut off from the product boxes and this completed rebate form
- 5. Mail your rebate submission postmarked within six months of purchase to the mailing address:

## Black Crinkle Dress-Up Kit & Alternator Rebate, Offer # (2307), PO Box 5059, White Plains, NY 10602

| Submit Rebate within 6<br>Months of Purchase  | Fill Out Form<br>Online or Mail-in | Provide Receipt(s)<br>Upload or Mail-in Copy | Provide UPC / Barcodes<br>from Boxes    |                     |
|-----------------------------------------------|------------------------------------|----------------------------------------------|-----------------------------------------|---------------------|
| FIRST NAME *                                  | LAS                                | T NAME *                                     |                                         |                     |
| STREET ADDRESS *                              |                                    |                                              |                                         |                     |
| CITY *                                        | ZII                                | P/POSTAL CODE * STA                          | TE/PROVINCE *                           |                     |
| EMAIL *                                       | DATE PUI                           | RCHASED* / RETAILER                          |                                         |                     |
| PART NUMBERS                                  |                                    | RECEIPT/ ORDEF                               | RNUMBER                                 |                     |
| 141-758 and 141-6                             | 62                                 |                                              |                                         |                     |
| UPC/ BARCODE NUMBER 1 *                       |                                    | UPC/ BARCODE                                 | NUMBER 2 *                              |                     |
| ERMS AND CONDITIONS: This rebate offer applie | s only to qualifying purchas       | se(s) of the listed product model(s) be      | tween the purchase dates listed on this | form. This offer is |