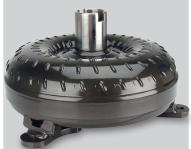

## FastLap<sup>™</sup> Torque Converters

Race-engineered torque converter technology provides increased torque multiplication for quicker restarts, maximum corner exit acceleration and improved engine braking on corner entry.

Available for GM Powerglide, GM TH350 & Ford C4 drivetrains