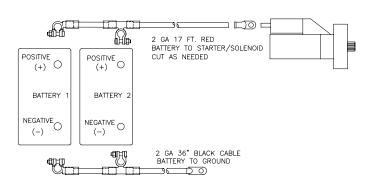

## INSTRUCTIONS FOR INSTALLATION OF BATTERY RELOCATOR KITS

Part No. 48000 Single Trunk Mount Kit
Part No. 48500\* Side by Side Dual Mount Kit
Part No. 48600\* Pro Comp Dual Mount Kit

\* Note: May require the use of a Battery Isolator (not included) for proper charging of battery.

CAUTION: Do <u>not</u> mount battery over gas tank or spare tire. Do <u>not</u> perform operations on battery cables while they are attached to the battery.

- **2. a.** Place battery on Battery Tray and place "H" Frame Hold Down over battery.
  - **b.** Install 3/8 inch Threaded J-bolts, Washers and secure with Wing Nuts.
- 3. a. Plan route of Battery Cables, avoiding objects that would damage cable.
  - **b.** Look for areas that offer structural protection and allow for anchor points.
  - c. Lay out cable and measure length.
  - d. Cut cables at length desired, allowing for bends and stripping of cable end for Eyelet Terminal.
- 4. For applications where the battery or starter cable passes through a firewall or floor, drill an 11/16" hole and install a Rubber Grommet. Note: Route cable through the Grommet before installing the Eyelet Terminal. Tip: to easily pass cable through Grommet, use liquid dish soap as a lubricant.
- a. After final routing is determined, anchor the cable in place with the Nylon Cable Supports.
  - **b.** To install Eyelet Terminal on cable, strip cable insulation 5/8 inch.
  - **c.** Attach copper lug by crimping or soldering. For a professional look, use Red Shrink Tube to cover the Terminal/Cable joint.
- **6.** Ground Cable should be hooked up last, and bolted to a clean, paint free area of the floor, frame, or roll bar.