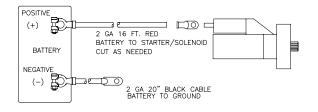

## INSTRUCTIONS FOR INSTALLATION OF BATTERY RELOCATOR KITS

Part No. 48000 Single Trunk Mount Kit
Part No. 48500\* Side by Side Dual Mount Kit
Part No. 48600\* Pro Comp Dual Mount Kit

\* Note: May require the use of a Battery Isolator (not included) for proper charging of battery.

CAUTION: Do <u>not</u> mount battery over gas tank or spare tire. Do <u>not</u> perform operations on battery cables while they are attached to the battery.

- **2. a.** Place battery on Battery Tray and place "H" Frame Hold Down over battery.
  - **b.** Install 3/8 inch Threaded J-bolts, Washers and secure with Wing Nuts.
- 3. a. Plan route of Battery Cables, avoiding objects that would damage cable.
  - **b.** Look for areas that offer structural protection and allow for anchor points.
  - c. Lay out cable and measure length.
  - d. Cut cables at length desired, allowing for bends and stripping of cable end for Eyelet Terminal.
- 4. For applications where the battery or starter cable passes through a firewall or floor, drill an 11/16" hole and install a Rubber Grommet. Note: Route cable through the Grommet before installing the Eyelet Terminal. Tip: to easily pass cable through Grommet, use liquid dish soap as a lubricant.
- a. After final routing is determined, anchor the cable in place with the Nylon Cable Supports.
  - **b.** To install Eyelet Terminal on cable, strip cable insulation 5/8 inch.
  - **c.** Attach copper lug by crimping or soldering. For a professional look, use Red Shrink Tube to cover the Terminal/Cable joint.
- **6.** Ground Cable should be hooked up last, and bolted to a clean, paint free area of the floor, frame, or roll bar.