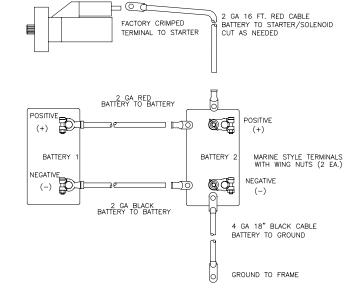

## INSTRUCTIONS FOR INSTALLATION OF BATTERY RELOCATOR KITS

Part No. 48000 Single Trunk Mount Kit
Part No. 48500\* Side by Side Dual Mount Kit
Part No. 48600\* Pro Comp Dual Mount Kit

\* Note: May require the use of a Battery Isolator (not included) for proper charging of battery.

CAUTION: Do <u>not</u> mount battery over gas tank or spare tire. Do <u>not</u> perform operations on battery cables while they are attached to the battery.

- **2. a.** Place battery on Battery Tray and place "H" Frame Hold Down over battery.
  - **b.** Install 3/8 inch Threaded J-bolts, Washers and secure with Wing Nuts.
- 3. a. Plan route of Battery Cables, avoiding objects that would damage cable.
  - **b.** Look for areas that offer structural protection and allow for anchor points.
  - c. Lay out cable and measure length.
  - d. Cut cables at length desired, allowing for bends and stripping of cable end for Eyelet Terminal.
- 4. For applications where the battery or starter cable passes through a firewall or floor, drill an 11/16" hole and install a Rubber Grommet. Note: Route cable through the Grommet before installing the Eyelet Terminal. Tip: to easily pass cable through Grommet, use liquid dish soap as a lubricant.
- a. After final routing is determined, anchor the cable in place with the Nylon Cable Supports.
  - **b.** To install Eyelet Terminal on cable, strip cable insulation 5/8 inch.
  - **c.** Attach copper lug by crimping or soldering. For a professional look, use Red Shrink Tube to cover the Terminal/Cable joint.
- **6.** Ground Cable should be hooked up last, and bolted to a clean, paint free area of the floor, frame, or roll bar.