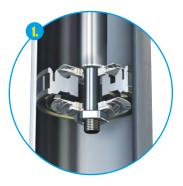

#### **Adjustable Spring Perch**

- Levels and lifts vehicle 0-2.75in<sup>1</sup>
- Multiple OEM specified snap-ring grooves allow for different spring seat positions